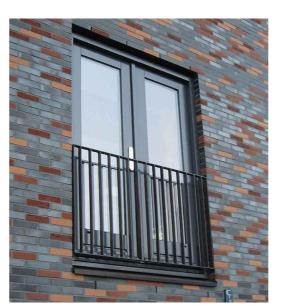

PRECEDENT IMAGES - PROJECTING BRICKWORK

3D VIEW

Powder coated metal railing to match balconies, fixed between reveals of opening.

PRECEDENT IMAGES - JULIET BALCONY