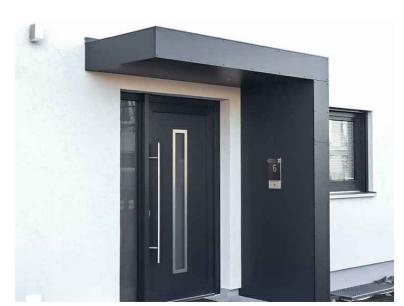

ALL DIMENSIONS TO BE CHECKED ON SITE, WORK TO FIGURED DIMENSIONS ONLY. REPORT DISCREPANCIES TO THE ARCHITECT AT ONCE BEFORE PROCEEDING

Grey clad cantilevered canopy.

PRECEDENT IMAGES - CANOPY

Projecting brick headers in a flemish bond pattern, arranged in panels vertically between windows. See elevation for brick colours.