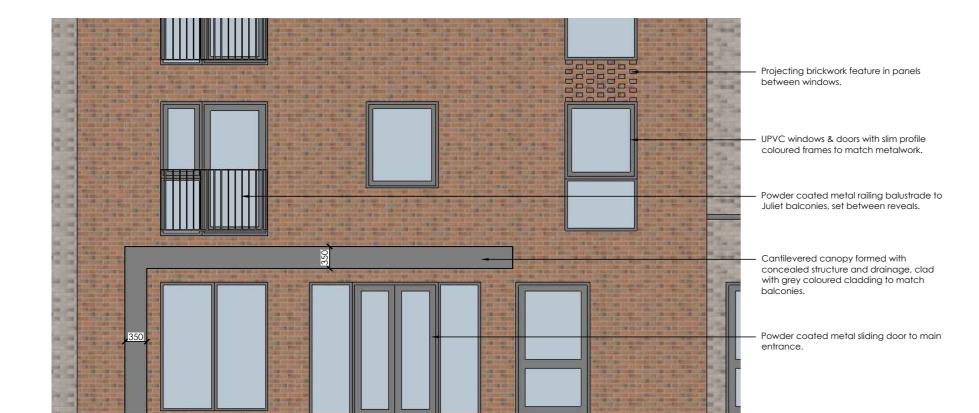

Projecting brickwork feature in panels between windows. Powder coated metal railing balustrade to Juliet balconies, set between reveals. UPVC windows & doors with slim profile coloured frames to match metalwork. Cantilevered canopy formed with concealed structure and drainage, clad with powder coated metal to match - Powder coated metal sliding door to main

Project Title

Retirement Living & Anchor Nazareth House, London Road Southend-on-Sea

Drawing Title **Building Details** 

Canopies, Projecting Brickwork & Juliet Balconies

| Scale      | NTS@A2   | Date    | 20.01.2023 |
|------------|----------|---------|------------|
| Drawn      | SGN      | Checked | NT         |
| Drawing No |          |         |            |
| LSE-       | -2794-3- |         | 1001 A     |